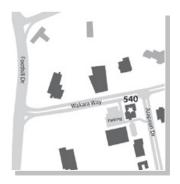

### UNIVERSITY CONNECTED LEARNING CONTINUING EDUCATION BUILDING

540 Arapeen Drive #210, Research Park

Visit this location for in person registration help.

From Foothill Blvd, turn north on Wakara Way.

The Continuing Education Building is at the intersection of Arapeen Drive and Wakara Way.