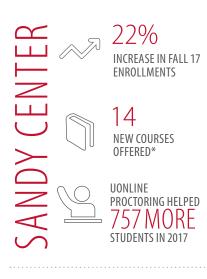

## CECE STATS

ACADEMIC YEAR 17-18\* WE OFFERED 2,734 CLASSES TO 14,514 STUDENTS WITH A TOTAL OF 27,508 ENROLLMENTS

\$15,000+ TEST PREPARATION SCHOLARSHIPS AWARDED FY18 33 UPWARD BOUND STUDENTS RECEIVED A FREE ACT COURSE YOUTH EDUCATION CONNECTED