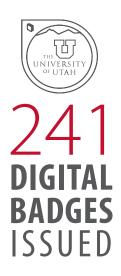

## CECE STATS

ACADEMIC YEAR 17-18\* WE OFFERED 2,734 CLASSES TO 14,514 STUDENTS WITH A TOTAL OF 27,508 ENROLLMENTS

\$15,000+ TEST PREPARATION SCHOLARSHIPS AWARDED FY18 33 UPWARD BOUND STUDENTS RECEIVED A FREE ACT COURSE YOUTH EDUCATION CONNECTED

**5-17 YEAR OLDS** 

**TO THE U IN 2017** 



**UNIVERSITY PATHWAYS** 

7 MATH 1010 sections served 504 STUENTS N FALL 2017

## **PROFESSIONAL DEVELOPMENT**

281 UEMPLOYEES\*\* ARE ENROLLED IN 340 PROFESSIONAL EDUCATION PROGRAMS



## PERSONAL ENRICHMENT

2



1,486 OSHER MEMBERS\*\*

6,275 PERSONAL ENRICHMENT ENROLLMENTS\*



17 campus partnerships

\*Academic year 17-18 includes Summer 17, Fall 17, and Spring 18 \*\*Numbers stated are for FY18 year-to-date