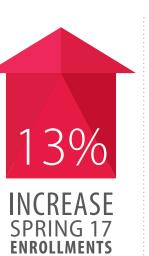

## CECE STATS

ACADEMIC YEAR 17-18\* WE OFFERED 2,734 CLASSES TO 14,514 STUDENTS WITH A TOTAL OF 27,508 ENROLLMENTS

\$15,000+ TEST PREPARATION SCHOLARSHIPS AWARDED FY18 33 UPWARD BOUND STUDENTS RECEIVED A FREE ACT COURSE YOUTH EDUCATION CONNECTED

**5-17 YEAR OLDS** 

**TO THE U IN 2017** 



**UNIVERSITY PATHWAYS** 

7 MATH 1010 sections served 504 STUENTS N FALL 2017

## **PROFESSIONAL DEVELOPMENT**

281 UEMPLOYEES\*\* ARE ENROLLED IN 340 PROFESSIONAL EDUCATION PROGRAMS



## PERSONAL ENRICHMENT

2



1,486 OSHER MEMBERS\*\*

6,275 PERSONAL ENRICHMENT ENROLLMENTS\*



17 campus partnerships

\*Academic year 17-18 includes Summer 17, Fall 17, and Spring 18 \*\*Numbers stated are for FY18 year-to-date