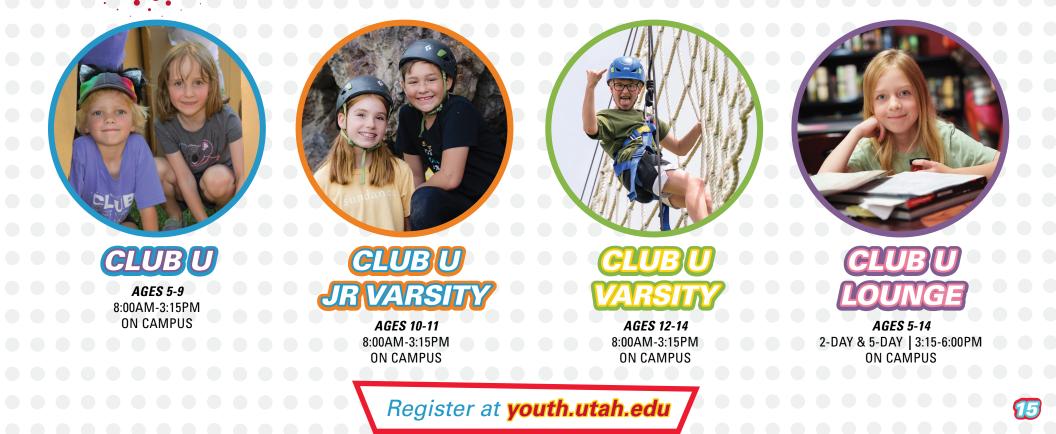

# WEEKLY JUNE 2-AUGUST 8

Club U camps serve as a gateway to the abundant resources of the University of Utah and allow young learners an opportunity to connect with the campus community and explore future educational opportunities.

Register at youth.utah.edu